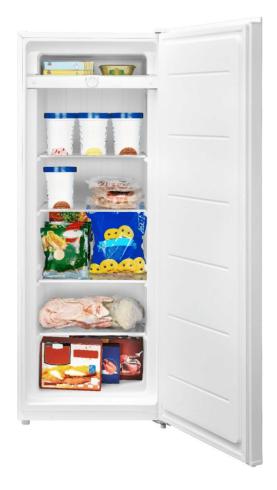

# PACK THE FREEZER FUNDRAISER!

Holy Spirit Catholic School is raffling off a 7 cubic ft. upright deep FREEZER filled with gourmet meals & snacks...

All proceeds will go toward updating the school's classroom resources. We hope that you'll purchase raffle tickets for this delicious prize and support our school & students!

Tickets will be sold by Holy Spirit students, at the school's office, at the church's office and in the church gift shop.

For more information, please call 904-642-9165.

\*Pick up of prize preferred, delivery available within close proximity to school\*

# Purchase raffle tickets now!

Tickets are one for \$5 or five for \$20

Prize will be
awarded at the
Holy Spirit
Knights of
Columbus Casino
Night on MAY
19th in the
Family Life
Center

Authentically Catholic, Academically Excellent.